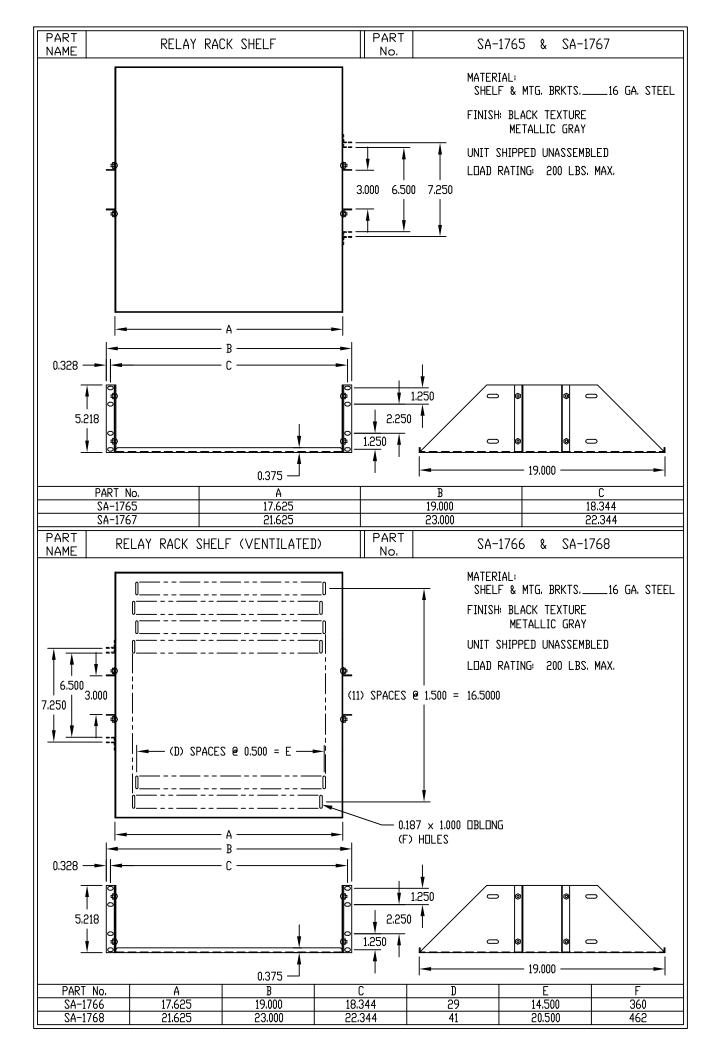

## Design Features

Center mounted shelf attaches between the upright rails of all standard 19" & 23" panel width open racks. Offered in ventillated and nonventilated versions, shelf is 19.00" deep and 5.25" high. Rugged 16-gauge steel construction. Supports 200 lbs. Finishes: Black Texture (BT) or Metallic Gray (MG)

| Open Rack Shelf |          |             |                |            |
|-----------------|----------|-------------|----------------|------------|
| Catalog Number  | Drawings | Panel Width | Version        | Weight lbs |
| SA-1765         |          | 19.00"      | Non-Ventilated | 7          |
| SA-1766         |          | 19.00"      | Ventilated     | 7          |
| SA-1767         |          | 23.00"      | Non-Ventilated | 8          |
| SA-1768         |          | 23.00"      | Ventilated     | 8          |