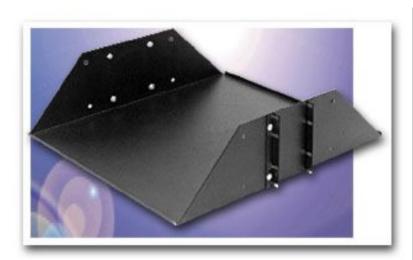

## Design Features

Center mounted shelf attaches between the upright rails of all standard 19" & 23" panel width open racks. Offered in ventillated and nonventilated versions, shelf is 19.00" deep and 5.25" high. Rugged 16-gauge steel construction. Supports 200 lbs. Finishes: Black Texture (BT) or Metallic Gray (MG)

| Open Rack Shelf |          |             |                |            |
|-----------------|----------|-------------|----------------|------------|
| Catalog Number  | Drawings | Panel Width | Version        | Weight lbs |
| SA-1765         |          | 19.00"      | Non-Ventilated | 7          |
| SA-1766         |          | 19.00"      | Ventilated     | 7          |
| SA-1767         |          | 23.00"      | Non-Ventilated | 8          |
| SA-1768         |          | 23.00"      | Ventilated     | 8          |